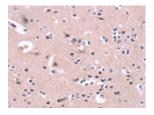

Predicted cell location: Cytoplasm or Nucleus

Positive control: Human brain Recommended dilution: 25-100

The image on the left is immunohistochemistry of paraffin-embedded Human brain tissue using ml161679(FGF16 Antibody) at dilution 1/30, on the right is treated with synthetic peptide. (Original magnification: ×200)