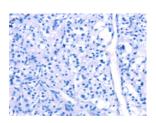

## **Immunohistochemistry**

Predicted cell location: Cytoplasm or Nucleus Positive control: Human thyroid cancer

Recommended dilution: 25-100

The image on the left is immunohistochemistry of paraffin-embedded Human thyroid cancer tissue using ml161679(FGF16 Antibody) at dilution 1/30, on the right is treated with synthetic peptide. (Original magnification: ×200)