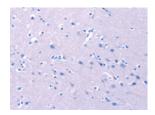

Predicted cell location: Cytoplasm or Nucleus

Positive control: Human brain Recommended dilution: 25-100

The image on the left is immunohistochemistry of paraffin-embedded Human brain tissue using ml161679(FGF16 Antibody) at dilution 1/30, on the right is treated with synthetic peptide. (Original magnification: ×200)