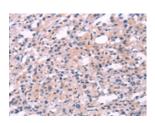

## **Immunohistochemistry**

Predicted cell location: Cytoplasm or Nucleus Positive control: Human thyroid cancer

Recommended dilution: 25-100

The image on the left is immunohistochemistry of paraffin-embedded Human thyroid cancer tissue using ml161679(FGF16 Antibody) at dilution 1/30, on the right is treated with synthetic peptide. (Original magnification: ×200)