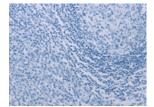

## Applications Immunohistochemistry

Predicted cell location: Cytoplasm Positive control: Human tonsil Recommended dilution: 25-100

The image on the left is immunohistochemistry of paraffin-embedded Human tonsil tissue using ml161689(FOLH1B Antibody) at dilution 1/20, on the right is treated with synthetic peptide. (Original magnification: ×200)