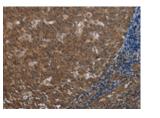

## Applications Immunohistochemistry

Predicted cell location: Cytoplasm Positive control: Human tonsil Recommended dilution: 25-100

The image on the left is immunohistochemistry of paraffin-embedded Human tonsil tissue using ml161689(FOLH1B Antibody) at dilution 1/20, on the right is treated with synthetic peptide. (Original magnification: ×200)