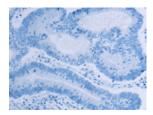

Predicted cell location: Cytoplasm Positive control: Human colon cancer Recommended dilution: 25-100

The image on the left is immunohistochemistry of paraffin-embedded Human colon cancer tissue using ml161689(FOLH1B Antibody) at dilution 1/20, on the right is treated with synthetic peptide. (Original magnification: ×200)