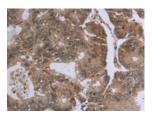

Predicted cell location: Cytoplasm Positive control: Human colon cancer Recommended dilution: 25-100

The image on the left is immunohistochemistry of paraffin-embedded Human colon cancer tissue using ml161689(FOLH1B Antibody) at dilution 1/20, on the right is treated with synthetic peptide. (Original magnification: ×200)