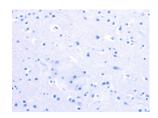

ELISA

Recommended dilution: 1000-2000

Predicted cell location: Cytoplasm Positive control: Human brain Recommended dilution: 25-100

The image on the left is immunohistochemistry of paraffin-embedded Human brain tissue using ml161691(SPAST Antibody) at dilution 1/20, on the right is treated with synthetic peptide. (Original magnification: ×200)