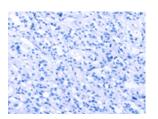

## Applications Immunohistochemistry

Predicted cell location: Cytoplasm Positive control: Human thyroid cancer Recommended dilution: 25-100

The image on the left is immunohistochemistry of paraffin-embedded Human thyroid cancer tissue using ml161691(SPAST Antibody) at dilution 1/20, on the right is treated with synthetic peptide. (Original magnification: ×200)