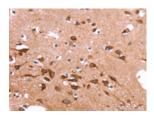

ELISA

Recommended dilution: 1000-2000

Predicted cell location: Cytoplasm Positive control: Human brain Recommended dilution: 25-100

The image on the left is immunohistochemistry of paraffin-embedded Human brain tissue using ml161691(SPAST Antibody) at dilution 1/20, on the right is treated with synthetic peptide. (Original magnification: ×200)