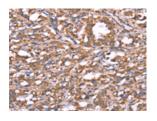

## Applications Immunohistochemistry

Predicted cell location: Cytoplasm Positive control: Human thyroid cancer Recommended dilution: 25-100

The image on the left is immunohistochemistry of paraffin-embedded Human thyroid cancer tissue using ml161691(SPAST Antibody) at dilution 1/20, on the right is treated with synthetic peptide. (Original magnification: ×200)