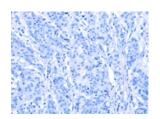

## **Immunohistochemistry**

Predicted cell location: Cytoplasm Positive control: Human gasrtic cancer Recommended dilution: 50-200

The image on the left is immunohistochemistry of paraffin-embedded Human gasrtic cancer tissue using ml161703(GCSAM Antibody) at dilution 1/40, on the right is treated with synthetic peptide. (Original magnification: ×200)