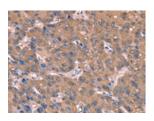

Predicted cell location: Cytoplasm Positive control: Human liver cancer Recommended dilution: 50-200

The image on the left is immunohistochemistry of paraffin-embedded Human liver cancer tissue using ml161703(GCSAM Antibody) at dilution 1/40, on the right is treated with synthetic peptide. (Original magnification: ×200)