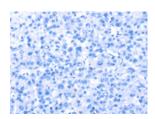

Predicted cell location: Cytoplasm Positive control: Human liver cancer Recommended dilution: 50-200

The image on the left is immunohistochemistry of paraffin-embedded Human liver cancer tissue using ml161703(GCSAM Antibody) at dilution 1/40, on the right is treated with synthetic peptide. (Original magnification: ×200)