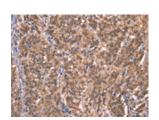

## **Immunohistochemistry**

Predicted cell location: Cytoplasm Positive control: Human gasrtic cancer Recommended dilution: 50-200

The image on the left is immunohistochemistry of paraffin-embedded Human gasrtic cancer tissue using ml161703(GCSAM Antibody) at dilution 1/40, on the right is treated with synthetic peptide. (Original magnification: ×200)