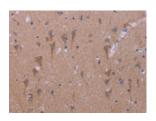

## **Immunohistochemistry**

Predicted cell location: Cytoplasm Positive control: Human brain Recommended dilution: 25-100

The image on the left is immunohistochemistry of paraffin-embedded Human brain tissue using ml161711(KCNJ9 Antibody) at dilution 1/30, on the right is treated with synthetic peptide. (Original magnification: ×200)