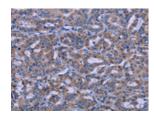

Predicted cell location: Cytoplasm Positive control: Human thyroid cancer Recommended dilution: 25-100

The image on the left is immunohistochemistry of paraffin-embedded Human thyroid cancer tissue using ml161711(KCNJ9 Antibody) at dilution 1/30, on the right is treated with synthetic peptide. (Original magnification: ×200)