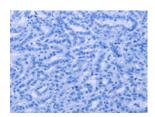

Predicted cell location: Cytoplasm Positive control: Human thyroid cancer Recommended dilution: 25-100

The image on the left is immunohistochemistry of paraffin-embedded Human thyroid cancer tissue using ml161711(KCNJ9 Antibody) at dilution 1/30, on the right is treated with synthetic peptide. (Original magnification: ×200)