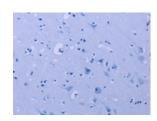

## **Immunohistochemistry**

Predicted cell location: Cytoplasm Positive control: Human brain Recommended dilution: 25-100

The image on the left is immunohistochemistry of paraffin-embedded Human brain tissue using ml161711(KCNJ9 Antibody) at dilution 1/30, on the right is treated with synthetic peptide. (Original magnification: ×200)