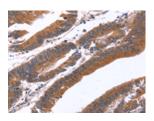

## **Immunohistochemistry**

Predicted cell location: Cytoplasm Positive control: Human colon cancer Recommended dilution: 50-200

The image on the left is immunohistochemistry of paraffin-embedded Human colon cancer tissue using ml161732(GREB1 Antibody) at dilution 1/40, on the right is treated with synthetic peptide. (Original magnification: ×200)