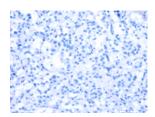

Predicted cell location: Cytoplasm Positive control: Human thyroid cancer Recommended dilution: 50-200

The image on the left is immunohistochemistry of paraffin-embedded Human thyroid cancer tissue using ml161732(GREB1 Antibody) at dilution 1/40, on the right is treated with synthetic peptide. (Original magnification: ×200)