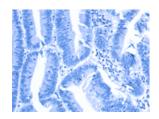

## **Immunohistochemistry**

Predicted cell location: Cytoplasm Positive control: Human colon cancer Recommended dilution: 50-200

The image on the left is immunohistochemistry of paraffin-embedded Human colon cancer tissue using ml161732(GREB1 Antibody) at dilution 1/40, on the right is treated with synthetic peptide. (Original magnification: ×200)