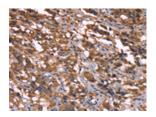

Predicted cell location: Cytoplasm Positive control: Human thyroid cancer Recommended dilution: 50-200

The image on the left is immunohistochemistry of paraffin-embedded Human thyroid cancer tissue using ml161732(GREB1 Antibody) at dilution 1/40, on the right is treated with synthetic peptide. (Original magnification: ×200)