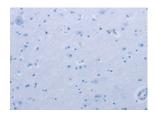

## **Immunohistochemistry**

Predicted cell location: Cytoplasm and Nucleus

Positive control: Human brain Recommended dilution: 50-200

The image on the left is immunohistochemistry of paraffin-embedded Human brain tissue using ml161924(MTBP Antibody) at dilution 1/40, on the right is treated with synthetic peptide. (Original magnification: ×200)