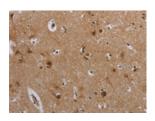

## **Immunohistochemistry**

Predicted cell location: Cytoplasm and Nucleus

Positive control: Human brain Recommended dilution: 50-200

The image on the left is immunohistochemistry of paraffin-embedded Human brain tissue using ml161924(MTBP Antibody) at dilution 1/40, on the right is treated with synthetic peptide. (Original magnification: ×200)