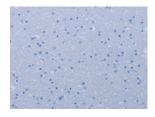

Predicted cell location: Cytoplasm Positive control: Human brain Recommended dilution: 50-200

The image on the left is immunohistochemistry of paraffin-embedded Human brain tissue using ml162032(PDGFC Antibody) at dilution 1/40, on the right is treated with synthetic peptide. (Original magnification: ×200)