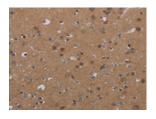

Predicted cell location: Cytoplasm Positive control: Human brain Recommended dilution: 50-200

The image on the left is immunohistochemistry of paraffin-embedded Human brain tissue using ml162032(PDGFC Antibody) at dilution 1/40, on the right is treated with synthetic peptide. (Original magnification: ×200)