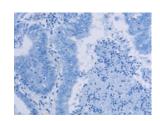

## **Immunohistochemistry**

Predicted cell location: Cytoplasm Positive control: Human colon cancer Recommended dilution: 50-200

The image on the left is immunohistochemistry of paraffin-embedded Human colon cancer tissue using ml162032(PDGFC Antibody) at dilution 1/40, on the right is treated with synthetic peptide. (Original magnification: ×200)