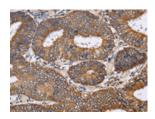

## **Immunohistochemistry**

Predicted cell location: Cytoplasm Positive control: Human colon cancer Recommended dilution: 50-200

The image on the left is immunohistochemistry of paraffin-embedded Human colon cancer tissue using ml162032(PDGFC Antibody) at dilution 1/40, on the right is treated with synthetic peptide. (Original magnification: ×200)