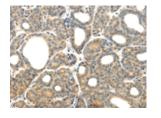

## Applications Immunohistochemistry

Predicted cell location: Cell membrane Positive control: Human thyroid cancer Recommended dilution: 25-100

The image on the left is immunohistochemistry of paraffin-embedded Human thyroid cancer tissue using ml162065(PLXNB2 Antibody) at dilution 1/20, on the right is treated with synthetic peptide. (Original magnification: ×200)