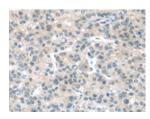

ELISA

Recommended dilution: 2000-5000

Predicted cell location: Cell membrane Positive control: Human liver cancer Recommended dilution: 25-100

The image on the left is immunohistochemistry of paraffin-embedded Human liver cancer tissue using ml162065(PLXNB2 Antibody) at dilution 1/20, on the right is treated with synthetic peptide. (Original magnification: ×200)