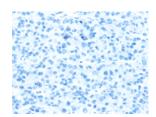

ELISA

Recommended dilution: 2000-5000

Predicted cell location: Cell membrane Positive control: Human liver cancer Recommended dilution: 25-100

The image on the left is immunohistochemistry of paraffin-embedded Human liver cancer tissue using ml162065(PLXNB2 Antibody) at dilution 1/20, on the right is treated with synthetic peptide. (Original magnification: ×200)