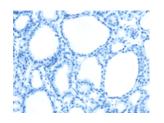

## Applications Immunohistochemistry

Predicted cell location: Cell membrane Positive control: Human thyroid cancer Recommended dilution: 25-100

The image on the left is immunohistochemistry of paraffin-embedded Human thyroid cancer tissue using ml162065(PLXNB2 Antibody) at dilution 1/20, on the right is treated with synthetic peptide. (Original magnification: ×200)