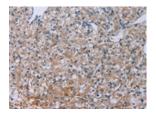

Predicted cell location: Cytoplasm Positive control: Human prostate cancer

Recommended dilution: 25-100

The image on the left is immunohistochemistry of paraffin-embedded Human prostate cancer tissue using ml162066(PLXND1 Antibody) at dilution 1/40, on the right is treated with synthetic peptide. (Original magnification: ×200)