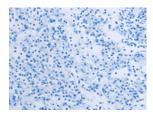

Predicted cell location: Cytoplasm Positive control: Human prostate cancer

Recommended dilution: 25-100

The image on the left is immunohistochemistry of paraffin-embedded Human prostate cancer tissue using ml162066(PLXND1 Antibody) at dilution 1/40, on the right is treated with synthetic peptide. (Original magnification: ×200)