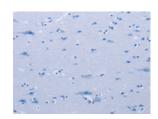

## **Immunohistochemistry**

Predicted cell location: Cytoplasm Positive control: Human brain Recommended dilution: 25-100

The image on the left is immunohistochemistry of paraffin-embedded Human brain tissue using ml162066(PLXND1 Antibody) at dilution 1/40, on the right is treated with synthetic peptide. (Original magnification: ×200)