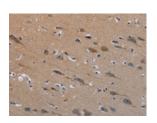

## **Immunohistochemistry**

Predicted cell location: Cytoplasm Positive control: Human brain Recommended dilution: 25-100

The image on the left is immunohistochemistry of paraffin-embedded Human brain tissue using ml162066(PLXND1 Antibody) at dilution 1/40, on the right is treated with synthetic peptide. (Original magnification: ×200)