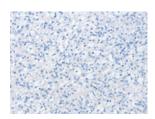

Predicted cell location: Cytoplasm and Cell membrane

Positive control: Human prostate cancer

Recommended dilution: 25-100

The image on the left is immunohistochemistry of paraffin-embedded Human prostate cancer tissue using ml162270(SMAGP Antibody) at dilution 1/40, on the right is treated with synthetic peptide. (Original magnification: ×200)