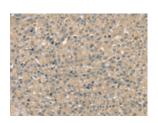

## **Immunohistochemistry**

Predicted cell location: Cytoplasm and Cell membrane

Positive control: Human breast cancer Recommended dilution: 25-100

The image on the left is immunohistochemistry of paraffin-embedded Human breast cancer tissue using ml162270(SMAGP Antibody) at dilution 1/40, on the right is treated with synthetic peptide. (Original magnification: ×200)