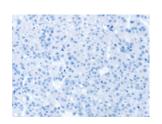

## **Immunohistochemistry**

Predicted cell location: Cytoplasm and Cell membrane

Positive control: Human breast cancer Recommended dilution: 25-100

The image on the left is immunohistochemistry of paraffin-embedded Human breast cancer tissue using ml162270(SMAGP Antibody) at dilution 1/40, on the right is treated with synthetic peptide. (Original magnification: ×200)