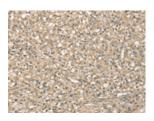

Predicted cell location: Cytoplasm and Cell membrane

Positive control: Human prostate cancer

Recommended dilution: 25-100

The image on the left is immunohistochemistry of paraffin-embedded Human prostate cancer tissue using ml162270(SMAGP Antibody) at dilution 1/40, on the right is treated with synthetic peptide. (Original magnification: ×200)