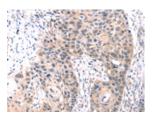

Predicted cell location: Cytoplasm

Positive control: Human esophagus cancer

Recommended dilution: 25-100

The image on the left is immunohistochemistry of paraffin-embedded Human esophagus cancer tissue using ml162347(TCERG1L Antibody) at dilution 1/30, on the right is treated with synthetic peptide. (Original magnification: ×200)