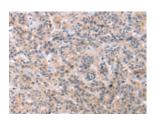

## **Immunohistochemistry**

Predicted cell location: Cytoplasm Positive control: Human liver cancer Recommended dilution: 25-100

The image on the left is immunohistochemistry of paraffin-embedded Human liver cancer tissue using ml162347(TCERG1L Antibody) at dilution 1/30, on the right is treated with synthetic peptide. (Original magnification: ×200)