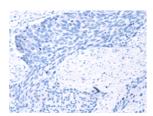

Predicted cell location: Cytoplasm

Positive control: Human esophagus cancer

Recommended dilution: 25-100

The image on the left is immunohistochemistry of paraffin-embedded Human esophagus cancer tissue using ml162347(TCERG1L Antibody) at dilution 1/30, on the right is treated with synthetic peptide. (Original magnification: ×200)