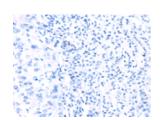

## **Immunohistochemistry**

Predicted cell location: Cytoplasm Positive control: Human liver cancer Recommended dilution: 25-100

The image on the left is immunohistochemistry of paraffin-embedded Human liver cancer tissue using ml162347(TCERG1L Antibody) at dilution 1/30, on the right is treated with synthetic peptide. (Original magnification: ×200)