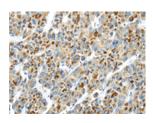

## **Immunohistochemistry**

Predicted cell location: Cytoplasm Positive control: Human liver cancer Recommended dilution: 25-100

The image on the left is immunohistochemistry of paraffin-embedded Human liver cancer tissue using ml162358(THBS2 Antibody) at dilution 1/30, on the right is treated with synthetic peptide. (Original magnification: ×200)