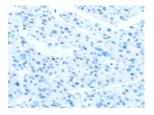

## **Immunohistochemistry**

Predicted cell location: Cytoplasm Positive control: Human liver cancer Recommended dilution: 25-100

The image on the left is immunohistochemistry of paraffin-embedded Human liver cancer tissue using ml162358(THBS2 Antibody) at dilution 1/30, on the right is treated with synthetic peptide. (Original magnification: ×200)