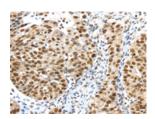

#### **Immunohistochemistry**

Predicted cell location: Nucleus Positive control: Human breast cancer Recommended dilution: 30-150

The image on the left is immunohistochemistry of paraffin-embedded Human breast cancer tissue using ml162362(TRIM33 Antibody) at dilution 1/40, on the right is treated with synthetic peptide. (Original magnification: ×200)