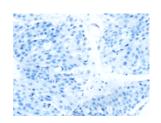

#### **Immunohistochemistry**

Predicted cell location: Nucleus Positive control: Human breast cancer Recommended dilution: 30-150

The image on the left is immunohistochemistry of paraffin-embedded Human breast cancer tissue using ml162362(TRIM33 Antibody) at dilution 1/40, on the right is treated with synthetic peptide. (Original magnification: ×200)