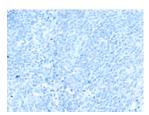

Predicted cell location: Nucleus

Positive control: Human ovarian cancer

Recommended dilution: 30-150

The image on the left is immunohistochemistry of paraffin-embedded Human ovarian cancer tissue using ml162362(TRIM33 Antibody) at dilution 1/40, on the right is treated with synthetic peptide. (Original magnification: ×200)