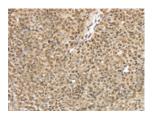

Predicted cell location: Nucleus

Positive control: Human ovarian cancer

Recommended dilution: 30-150

The image on the left is immunohistochemistry of paraffin-embedded Human ovarian cancer tissue using ml162362(TRIM33 Antibody) at dilution 1/40, on the right is treated with synthetic peptide. (Original magnification: ×200)