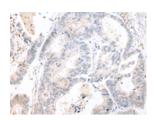

## **Immunohistochemistry**

Predicted cell location: Cytoplasm

Positive control: Human colorectal cancer

Recommended dilution: 10-50

The image on the left is immunohistochemistry of paraffin-embedded Human colorectal cancer tissue using ml162700(CALB2 Antibody) at dilution 1/20, on the right is treated with synthetic peptide. (Original magnification: ×200)