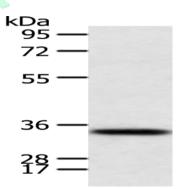

## Western blotting

Predicted band size:32 kDa Positive control:293T cell

Recommended dilution: 200-1000

Gel: 8%SDS-PAGE

Lysate: 40 µg Lane: 293T cell

SOO CO Primary antibody: ml162700(CALB2 Antibody) at dilution 1/300

Secondary antibody: Goat anti rabbit IgG at 1/8000 dilution

Exposure time: 40 seconds