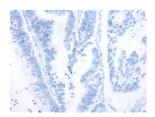

## **Immunohistochemistry**

Predicted cell location: Cytoplasm

Positive control: Human colorectal cancer

Recommended dilution: 10-50

The image on the left is immunohistochemistry of paraffin-embedded Human colorectal cancer tissue using ml162700(CALB2 Antibody) at dilution 1/20, on the right is treated with synthetic peptide. (Original magnification: ×200)