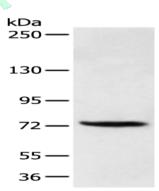

## Western blotting

Predicted band size:73 kDa Positive control:293T cell

Recommended dilution: 200-1000

Gel: 6%SDS-PAGE

Lysate: 40 µg Lane: 293T cell

Primary antibody: ml162751(FOXP4 Antibody) at dilution 1/200

Secondary antibody: Goat anti rabbit IgG at 1/8000 dilution

Exposure time: 30 seconds