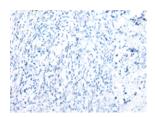

# **Immunohistochemistry**

Predicted cell location: Nucleus Positive control: Human lung cancer Recommended dilution: 10-50

The image on the left is immunohistochemistry of paraffin-embedded Human lung cancer tissue using ml162751(FOXP4 Antibody) at dilution 1/20, on the right is treated with synthetic peptide. (Original magnification: ×200)