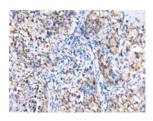

# **Immunohistochemistry**

Predicted cell location: Nucleus Positive control: Human lung cancer Recommended dilution: 10-50

The image on the left is immunohistochemistry of paraffin-embedded Human lung cancer tissue using ml162751(FOXP4 Antibody) at dilution 1/20, on the right is treated with synthetic peptide. (Original magnification: ×200)