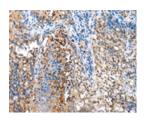

# **Immunohistochemistry**

Predicted cell location: Cytoplasm Positive control: Human lung cancer Recommended dilution: 10-50

The image on the left is immunohistochemistry of paraffinembedded Human lung cancer tissue using ml162765(BMF Antibody) at dilution 1/20, on the right is treated with synthetic peptide. (Original magnification: ×200)