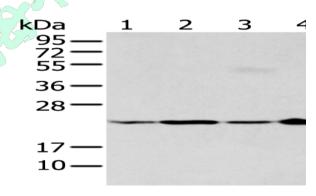

## Western blotting

Predicted band size:21 kDa

Positive control: Hepg2, 293T, Hela and Jurkat cell

Recommended dilution: 200-1000

Gel: 12%SDS-PAGE

Lysate: 40 µg

Lane 1-4: Hepg2, 293T, Hela and Jurkat cell

elisakit producer Primary antibody: ml162765(BMF Antibody) at dilution 1/200 Secondary antibody: Goat anti rabbit IgG at 1/8000 dilution

Exposure time: 20 seconds