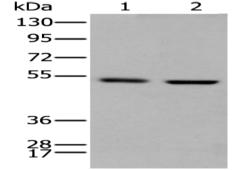

## Western blotting

Predicted band size:47 kDa

Positive control:Mouse brain tissue and Rat brain tissue

Recommended dilution: 200-1000

Gel: 8%SDS-PAGE

Lysate: 40 µg

Lane 1-2: Mouse brain tissue and Rat brain tissue lysates

Primary antibody: ml162972(PTOV1 Antibody) at dilution 1/300

Secondary antibody: Goat anti rabbit IgG at 1/8000 dilution

Exposure time: 40 seconds

Predicted cell location: Nucleus

Positive control: Human thyroid cancer