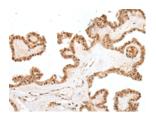

Primary antibody: ml162972(PTOV1 Antibody) at dilution 1/300

Secondary antibody: Goat anti rabbit IgG at 1/8000 dilution

Exposure time: 40 seconds

Predicted cell location: Nucleus

Positive control: Human thyroid cancer

Recommended dilution: 25-100

The image on the left is immunohistochemistry of paraffin-embedded Human thyroid cancer tissue using ml162972(PTOV1 Antibody) at dilution 1/25, on the right is treated with synthetic peptide. (Original magnification: ×200)