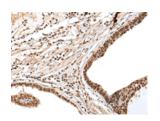

## **Immunohistochemistry**

Predicted cell location: Nucleus Positive control: Human gastric cancer Recommended dilution: 25-100

The image on the left is immunohistochemistry of paraffin-embedded Human gastric cancer tissue using ml162972(PTOV1 Antibody) at dilution 1/25, on the right is treated with synthetic peptide. (Original magnification: ×200)