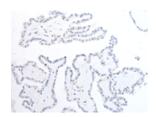

Primary antibody: ml162972(PTOV1 Antibody) at dilution 1/300

Secondary antibody: Goat anti rabbit IgG at 1/8000 dilution

Exposure time: 40 seconds

Predicted cell location: Nucleus

Positive control: Human thyroid cancer

Recommended dilution: 25-100

The image on the left is immunohistochemistry of paraffin-embedded Human thyroid cancer tissue using ml162972(PTOV1 Antibody) at dilution 1/25, on the right is treated with synthetic peptide. (Original magnification: ×200)