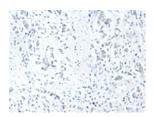

## **Immunohistochemistry**

Predicted cell location: Nucleus Positive control: Human gastric cancer Recommended dilution: 25-100

The image on the left is immunohistochemistry of paraffin-embedded Human gastric cancer tissue using ml162972(PTOV1 Antibody) at dilution 1/25, on the right is treated with synthetic peptide. (Original magnification: ×200)