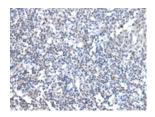

## **Immunohistochemistry**

Predicted cell location: Cytoplasm Positive control: Human tonsil Recommended dilution: 20-100

The image on the left is immunohistochemistry of paraffin-embedded Human tonsil tissue using ml162984(MEN1 Antibody) at dilution 1/25, on the right is treated with synthetic peptide. (Original magnification: ×200)