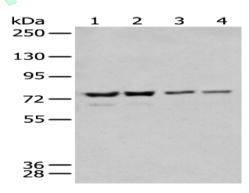

## Western blotting

Predicted band size:68 kDa

Positive control: K562, Hela, A431 and NIH/3T3 cell

Recommended dilution: 200-1000

Gel: 6%SDS-PAGE

Lysate: 40 µg

Lane 1-4: K562, Hela, A431 and NIH/3T3 cell lysates

Primary antibody: ml162984(MEN1 Antibody) at dilution 1/200

Secondary antibody: Goat anti rabbit IgG at 1/8000 dilution

Exposure time: 10 seconds