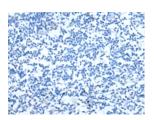

## **Immunohistochemistry**

Predicted cell location: Cytoplasm Positive control: Human tonsil Recommended dilution: 20-100

The image on the left is immunohistochemistry of paraffin-embedded Human tonsil tissue using ml162984(MEN1 Antibody) at dilution 1/25, on the right is treated with synthetic peptide. (Original magnification: ×200)