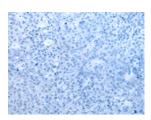

# **Immunohistochemistry**

Predicted cell location: Cytoplasm Positive control: Human liver cancer Recommended dilution: 30-150

The image on the left is immunohistochemistry of paraffin-embedded Human liver cancer tissue using ml163278(ARFGEF1 Antibody) at dilution 1/40, on the right is treated with synthetic peptide. (Original magnification: ×200)