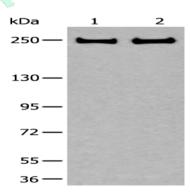

## Western blotting

Predicted band size:209 kDa

Positive control:293T and Hela cell lysates

Recommended dilution: 500-2000

Gel: 6%SDS-PAGE

Lysate: 40 µg

Lane 1-2: 293T and Hela cell lysates

Primary antibody: ml163278(ARFGEF1 Antibody) at dilution 1/400

Secondary antibody: Goat anti rabbit IgG at 1/8000 dilution

Exposure time: 20 seconds