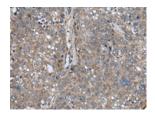

# **Immunohistochemistry**

Predicted cell location: Cytoplasm Positive control: Human liver cancer Recommended dilution: 30-150

The image on the left is immunohistochemistry of paraffin-embedded Human liver cancer tissue using ml163278(ARFGEF1 Antibody) at dilution 1/40, on the right is treated with synthetic peptide. (Original magnification: ×200)