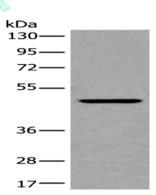

## Western blotting

Predicted band size:47 kDa
Positive control:Hela cell lysate
Recommended dilution: 200-1000

Gel: 8%SDS-PAGE

Lysate: 40 µg

Lane: Hela cell lysate

Primary antibody: ml163284(BMP4 Antibody) at dilution 1/200

Secondary antibody: Goat anti rabbit IgG at 1/8000 dilution

Exposure time: 1 minute