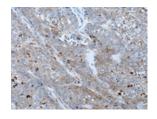

# **Immunohistochemistry**

Predicted cell location: Secreted Positive control: Human liver cancer Recommended dilution: 20-100

The image on the left is immunohistochemistry of paraffin-embedded Human liver cancer tissue using ml163284(BMP4 Antibody) at dilution 1/25, on the right is treated with synthetic peptide. (Original magnification: ×200)