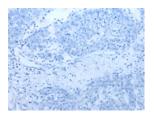

# **Immunohistochemistry**

Predicted cell location: Secreted Positive control: Human liver cancer Recommended dilution: 20-100

The image on the left is immunohistochemistry of paraffin-embedded Human liver cancer tissue using ml163284(BMP4 Antibody) at dilution 1/25, on the right is treated with synthetic peptide. (Original magnification: ×200)