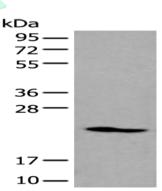

## Western blotting

Predicted band size:20 kDa
Positive control:K562 cell lysate
Recommended dilution: 500-2000

Gel: 12%SDS-PAGE

Lysate: 40 µg

Lane: K562 cell lysate

Primary antibody: ml163299(ARL1 Antibody) at dilution 1/550 Secondary antibody: Goat anti rabbit IgG at 1/8000 dilution

Exposure time: 40 seconds