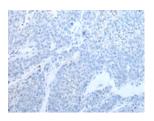

# Immunohistochemistry

Predicted cell location: Cytoplasm Positive control: Human liver cancer Recommended dilution: 40-200

The image on the left is immunohistochemistry of paraffin-embedded Human liver cancer tissue using ml163299(ARL1 Antibody) at dilution 1/50, on the right is treated with synthetic peptide. (Original magnification: ×200)