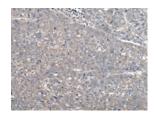

# Immunohistochemistry

Predicted cell location: Cytoplasm Positive control: Human liver cancer Recommended dilution: 40-200

The image on the left is immunohistochemistry of paraffin-embedded Human liver cancer tissue using ml163299(ARL1 Antibody) at dilution 1/50, on the right is treated with synthetic peptide. (Original magnification: ×200)