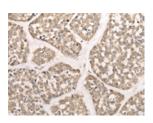

# **Immunohistochemistry**

Predicted cell location: Nucleus

Positive control: Human esophagus cancer

Recommended dilution: 40-200

The image on the left is immunohistochemistry of paraffin-embedded Human esophagus cancer tissue using ml163370(CAPN15 Antibody) at dilution 1/50, on the right is treated with synthetic peptide. (Original magnification: ×200)