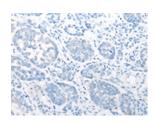

# **Immunohistochemistry**

Predicted cell location: Nucleus

Positive control: Human esophagus cancer

Recommended dilution: 40-200

The image on the left is immunohistochemistry of paraffin-embedded Human esophagus cancer tissue using ml163370(CAPN15 Antibody) at dilution 1/50, on the right is treated with synthetic peptide. (Original magnification: ×200)