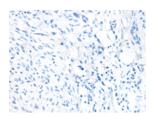

Secondary antibody: Goat anti rabbit IgG at 1/8000 dilution

Exposure time: 1 minute

Predicted cell location: Nucleus Positive control: Human lung cancer Recommended dilution: 40-200

The image on the left is immunohistochemistry of paraffin-embedded Human lung cancer tissue using ml163370(CAPN15 Antibody) at dilution 1/50, on the right is treated with synthetic peptide. (Original magnification: ×200)