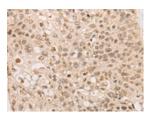

Secondary antibody: Goat anti rabbit IgG at 1/8000 dilution

Exposure time: 1 minute

Predicted cell location: Nucleus Positive control: Human lung cancer Recommended dilution: 40-200

The image on the left is immunohistochemistry of paraffin-embedded Human lung cancer tissue using ml163370(CAPN15 Antibody) at dilution 1/50, on the right is treated with synthetic peptide. (Original magnification: ×200)