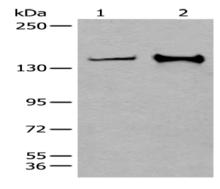

Western blotting

Predicted band size:117 kDa

Positive control: Hela and A172 cell lysates

Recommended dilution: 500-2000

Gel: 6%SDS-PAGE

Lysate: 40 µg

Lane 1-2: Hela and A172 cell lysates

on di Primary antibody: ml163370(CAPN15 Antibody) at dilution 1/400

Secondary antibody: Goat anti rabbit IgG at 1/8000 dilution

Exposure time: 1 minute

Predicted cell location: Nucleus Positive control: Human lung cancer Recommended dilution: 40-200

The image on the left is immunohistochemistry of paraffin-embedded Human lung cancer tissue using ml163370(CAPN15 Antibody) at dilution 1/50, on the right is treated with synthetic peptide. (Original magnification: ×200)