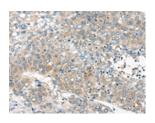

# **Immunohistochemistry**

Predicted cell location: Cytoplasm or Nucleus

Positive control: Human liver cancer Recommended dilution: 20-100

The image on the left is immunohistochemistry of paraffin-embedded Human liver cancer tissue using ml163417(CDKL2 Antibody) at dilution 1/20, on the right is treated with synthetic peptide. (Original magnification: ×200)