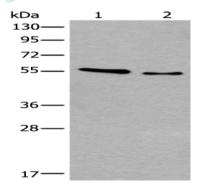

## Western blotting

Predicted band size:56 kDa

Positive control:LOVO and 293T cell lysates

Recommended dilution: 200-1000

Gel: 8%SDS-PAGE

Lysate: 40 µg

Lane 1-2: LOVO and 293T cell lysates

Primary antibody: ml163417(CDKL2 Antibody) at dilution 1/200

Secondary antibody: Goat anti rabbit IgG at 1/8000 dilution

Exposure time: 30 seconds

Predicted cell location: Cytoplasm or Nucleus Positive control: Human colorectal cancer

Recommended dilution: 20-100

The image on the left is immunohistochemistry of paraffin-embedded Human colorectal cancer tissue using ml163417(CDKL2 Antibody) at dilution 1/20, on the right is treated with synthetic peptide. (Original magnification: ×200)