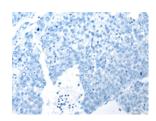

# **Immunohistochemistry**

Predicted cell location: Cytoplasm or Nucleus

Positive control: Human liver cancer Recommended dilution: 20-100

The image on the left is immunohistochemistry of paraffin-embedded Human liver cancer tissue using ml163417(CDKL2 Antibody) at dilution 1/20, on the right is treated with synthetic peptide. (Original magnification: ×200)