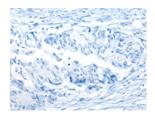

Secondary antibody: Goat anti rabbit IgG at 1/8000 dilution

Exposure time: 30 seconds

Predicted cell location: Cytoplasm or Nucleus Positive control: Human colorectal cancer

Recommended dilution: 20-100

The image on the left is immunohistochemistry of paraffin-embedded Human colorectal cancer tissue using ml163417(CDKL2 Antibody) at dilution 1/20, on the right is treated with synthetic peptide. (Original magnification: ×200)