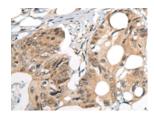

Secondary antibody: Goat anti rabbit IgG at 1/8000 dilution

Exposure time: 30 seconds

Predicted cell location: Cytoplasm or Nucleus Positive control: Human colorectal cancer

Recommended dilution: 20-100

The image on the left is immunohistochemistry of paraffin-embedded Human colorectal cancer tissue using ml163417(CDKL2 Antibody) at dilution 1/20, on the right is treated with synthetic peptide. (Original magnification: ×200)