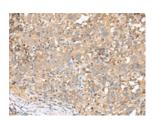

## **Immunohistochemistry**

Predicted cell location: Cell membrane Positive control: Human cervical cancer

Recommended dilution: 40-200

The image on the left is immunohistochemistry of paraffin-embedded Human cervical cancer tissue using ml163874(FAM155B Antibody) at dilution 1/35, on the right is treated with synthetic peptide. (Original magnification: ×200)