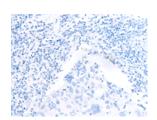

## **Immunohistochemistry**

Predicted cell location: Cell membrane Positive control: Human cervical cancer

Recommended dilution: 40-200

The image on the left is immunohistochemistry of paraffin-embedded Human cervical cancer tissue using ml163874(FAM155B Antibody) at dilution 1/35, on the right is treated with synthetic peptide. (Original magnification: ×200)