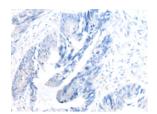

Secondary antibody: Goat anti rabbit IgG at 1/8000 dilution

Exposure time: 1 minute

Predicted cell location: Cell membrane Positive control: Human colorectal cancer

Recommended dilution: 40-200

The image on the left is immunohistochemistry of paraffin-embedded Human colorectal cancer tissue using ml163874(FAM155B Antibody) at dilution 1/35, on the right is treated with synthetic peptide. (Original magnification: ×200)