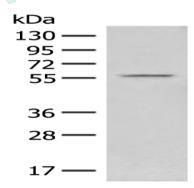

## Western blotting

Predicted band size:53 kDa

Positive control:Human heart tissue lysate

Recommended dilution: 200-1000

Gel: 8%SDS-PAGE

Lysate: 40 µg

Lane: Human heart tissue lysate

Primary antibody: ml163874(FAM155B Antibody) at dilution 1/250 on displaying the second secon