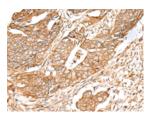

Secondary antibody: Goat anti rabbit IgG at 1/8000 dilution

Exposure time: 1 minute

Predicted cell location: Cell membrane Positive control: Human colorectal cancer

Recommended dilution: 40-200

The image on the left is immunohistochemistry of paraffin-embedded Human colorectal cancer tissue using ml163874(FAM155B Antibody) at dilution 1/35, on the right is treated with synthetic peptide. (Original magnification: ×200)