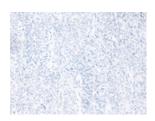

# Immunohistochemistry

Predicted cell location: Cytoplasm and Nucleus Positive control: Human ovarian cancer

Recommended dilution: 30-150

The image on the left is immunohistochemistry of paraffin-embedded Human ovarian cancer tissue using ml163960(LGALS4 Antibody) at dilution 1/30, on the right is treated with synthetic peptide. (Original magnification: ×200)