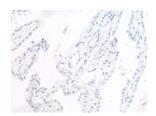

Secondary antibody: Goat anti rabbit IgG at 1/8000 dilution

Exposure time: 2 seconds

Predicted cell location: Cytoplasm and Nucleus

Positive control: Human thyroid cancer

Recommended dilution: 30-150

The image on the left is immunohistochemistry of paraffin-embedded Human thyroid cancer tissue using ml163960(LGALS4 Antibody) at dilution 1/30, on the right is treated with synthetic peptide. (Original magnification: ×200)