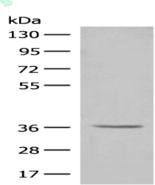

## Western blotting

Predicted band size:36 kDa Positive control:HT-29 cell lysate Recommended dilution: 500-2000

Gel: 8%SDS-PAGE

Lysate: 40 µg

Lane: HT-29 cell lysate

on of the state of Primary antibody: ml163960(LGALS4 Antibody) at dilution 1/300

Secondary antibody: Goat anti rabbit IgG at 1/8000 dilution

Exposure time: 2 seconds

Predicted cell location: Cytoplasm and Nucleus

Positive control: Human thyroid cancer

Recommended dilution: 30-150

The image on the left is immunohistochemistry of paraffin-embedded Human thyroid cancer tissue using ml163960(LGALS4 Antibody) at dilution 1/30, on the right is treated with synthetic peptide. (Original magnification: ×200)