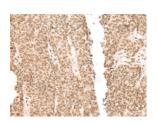

# Immunohistochemistry

Predicted cell location: Cytoplasm and Nucleus Positive control: Human ovarian cancer

Recommended dilution: 30-150

The image on the left is immunohistochemistry of paraffin-embedded Human ovarian cancer tissue using ml163960(LGALS4 Antibody) at dilution 1/30, on the right is treated with synthetic peptide. (Original magnification: ×200)