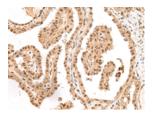

Secondary antibody: Goat anti rabbit IgG at 1/8000 dilution

Exposure time: 2 seconds

Predicted cell location: Cytoplasm and Nucleus

Positive control: Human thyroid cancer

Recommended dilution: 30-150

The image on the left is immunohistochemistry of paraffin-embedded Human thyroid cancer tissue using ml163960(LGALS4 Antibody) at dilution 1/30, on the right is treated with synthetic peptide. (Original magnification: ×200)