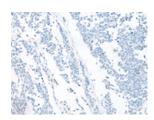

## **Immunohistochemistry**

Predicted cell location: Cytoplasm and Nucleus

Positive control: Human lung cancer Recommended dilution: 30-150

The image on the left is immunohistochemistry of paraffin-embedded Human lung cancer tissue using ml163970(GBGT1 Antibody) at dilution 1/20, on the right is treated with synthetic peptide. (Original magnification: ×200)