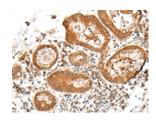

Secondary antibody: Goat anti rabbit IgG at 1/8000 dilution

Exposure time: 1 minute

Predicted cell location: Cytoplasm and Nucleus Positive control: Human esophagus cancer

Recommended dilution: 30-150

The image on the left is immunohistochemistry of paraffin-embedded Human esophagus cancer tissue using ml163970(GBGT1 Antibody) at dilution 1/20, on the right is treated with synthetic peptide. (Original magnification: ×200)