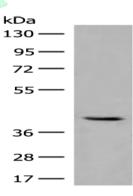

## Western blotting

Predicted band size:40 kDa

Positive control:Human heart tissue lysate

Recommended dilution: 200-1000

Gel: 8%SDS-PAGE

Lysate: 40 µg

Lane: Human heart tissue lysate

Primary antibody: ml163970(GBGT1 Antibody) at dilution 1/200

Secondary antibody: Goat anti rabbit IgG at 1/8000 dilution

Exposure time: 1 minute

Predicted cell location: Cytoplasm and Nucleus Positive control: Human esophagus cancer

Recommended dilution: 30-150

The image on the left is immunohistochemistry of paraffin-embedded Human esophagus cancer tissue using ml163970(GBGT1 Antibody) at dilution 1/20, on the right is treated with synthetic peptide. (Original magnification: ×200)