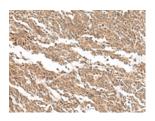

## **Immunohistochemistry**

Predicted cell location: Cytoplasm and Nucleus

Positive control: Human lung cancer Recommended dilution: 30-150

The image on the left is immunohistochemistry of paraffin-embedded Human lung cancer tissue using ml163970(GBGT1 Antibody) at dilution 1/20, on the right is treated with synthetic peptide. (Original magnification: ×200)