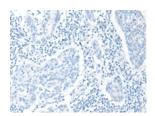

Secondary antibody: Goat anti rabbit IgG at 1/8000 dilution

Exposure time: 1 minute

Predicted cell location: Cytoplasm and Nucleus Positive control: Human esophagus cancer

Recommended dilution: 30-150

The image on the left is immunohistochemistry of paraffin-embedded Human esophagus cancer tissue using ml163970(GBGT1 Antibody) at dilution 1/20, on the right is treated with synthetic peptide. (Original magnification: ×200)