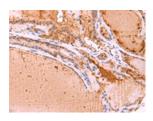

# **Immunohistochemistry**

Predicted cell location: Cytoplasm Positive control: Human thyroid cancer Recommended dilution: 30-150

The image on the left is immunohistochemistry of paraffin-embedded Human thyroid cancer tissue using ml164223(HTRA4 Antibody) at dilution 1/35, on the right is treated with synthetic peptide. (Original magnification: ×200)