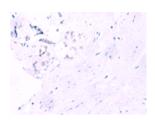

# **Immunohistochemistry**

Predicted cell location: Cytoplasm Positive control: Human thyroid cancer Recommended dilution: 30-150

The image on the left is immunohistochemistry of paraffin-embedded Human thyroid cancer tissue using ml164223(HTRA4 Antibody) at dilution 1/35, on the right is treated with synthetic peptide. (Original magnification: ×200)