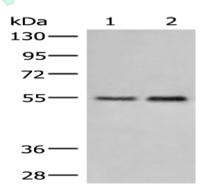

## Western blotting

Predicted band size:51 kDa

Positive control:Human placenta tissue and 231 cell lysates

Recommended dilution: 500-2000

Gel: 8%SDS-PAGE

Lysate: 40 µg

Lane 1-2: Human placenta tissue and 231 cell lysates

Primary antibody: ml164223(HTRA4 Antibody) at dilution 1/400

Secondary antibody: Goat anti rabbit IgG at 1/8000 dilution

Exposure time: 3 minutes