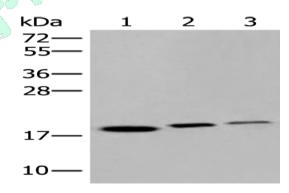

#### Western blotting

Predicted band size:22 kDa

Positive control:Mouse liver tissue, Hela and Raji cell lysates

Recommended dilution: 200-1000

Gel: 12%SDS-PAGE

Lysate: 40 µg

Lane 1-3: Mouse liver tissue, Hela and Raji cell lysates

Primary antibody: ml164260(IFNA2 Antibody) at dilution 1/300

Secondary antibody: Goat anti rabbit IgG at 1/8000 dilution

Exposure time: 15 seconds