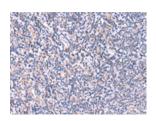

## **Immunohistochemistry**

Predicted cell location: Cytoplasm Positive control: Human tonsil Recommended dilution: 25-100

The image on the left is immunohistochemistry of paraffin-embedded Human tonsil tissue using ml164263(LMLN Antibody) at dilution 1/30, on the right is treated with synthetic peptide. (Original magnification: ×200)