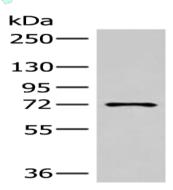

Predicted band size:74 kDa Positive control:K562 cell lysate Recommended dilution: 200-1000

Gel: 8%SDS-PAGE

Lysate: 40 µg

Lane: K562 cell lysate

elisakii produce Primary antibody: ml164263(LMLN Antibody) at dilution 1/250 Secondary antibody: Goat anti rabbit IgG at 1/8000 dilution

Exposure time: 40 seconds

Predicted cell location: Cytoplasm Positive control: Human liver cancer Recommended dilution: 25-100

The image on the left is immunohistochemistry of paraffin-embedded Human liver cancer tissue using ml164263(LMLN Antibody) at dilution 1/30, on the right is treated with synthetic peptide. (Original magnification: ×200)