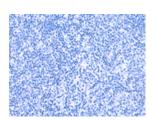

## **Immunohistochemistry**

Predicted cell location: Cytoplasm Positive control: Human tonsil Recommended dilution: 25-100

The image on the left is immunohistochemistry of paraffin-embedded Human tonsil tissue using ml164263(LMLN Antibody) at dilution 1/30, on the right is treated with synthetic peptide. (Original magnification: ×200)