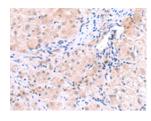

Exposure time: 40 seconds

Predicted cell location: Cytoplasm Positive control: Human liver cancer Recommended dilution: 25-100

The image on the left is immunohistochemistry of paraffin-embedded Human liver cancer tissue using ml164263(LMLN Antibody) at dilution 1/30, on the right is treated with synthetic peptide. (Original magnification: ×200)