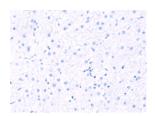

Exposure time: 40 seconds

Predicted cell location: Cytoplasm Positive control: Human liver cancer Recommended dilution: 25-100

The image on the left is immunohistochemistry of paraffin-embedded Human liver cancer tissue using ml164263(LMLN Antibody) at dilution 1/30, on the right is treated with synthetic peptide. (Original magnification: ×200)