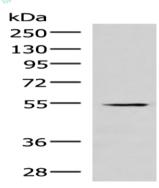

## Western blotting

Predicted band size:50 kDa

Positive control:Human heart tissue lysate

Recommended dilution: 500-2000

Gel: 8%SDS-PAGE

Lysate: 40 µg

Lane: Human heart tissue lysate

elisakii producet Primary antibody: ml164274(IRX1 Antibody) at dilution 1/300 Secondary antibody: Goat anti rabbit IgG at 1/8000 dilution