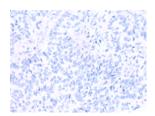

Exposure time: 1 minute

Predicted cell location: Nucleus

Positive control: Human ovarian cancer

Recommended dilution: 40-200

The image on the left is immunohistochemistry of paraffin-embedded Human ovarian cancer tissue using ml164274(IRX1 Antibody) at dilution 1/35, on the right is treated with synthetic peptide. (Original magnification: ×200)