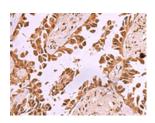

## **Immunohistochemistry**

Predicted cell location: Nucleus Positive control: Human lung cancer Recommended dilution: 40-200

The image on the left is immunohistochemistry of paraffin-embedded Human lung cancer tissue using ml164274(IRX1 Antibody) at dilution 1/35, on the right is treated with synthetic peptide. (Original magnification: ×200)