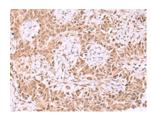

Exposure time: 1 minute

Predicted cell location: Nucleus

Positive control: Human ovarian cancer

Recommended dilution: 40-200

The image on the left is immunohistochemistry of paraffin-embedded Human ovarian cancer tissue using ml164274(IRX1 Antibody) at dilution 1/35, on the right is treated with synthetic peptide. (Original magnification: ×200)