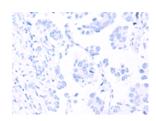

## **Immunohistochemistry**

Predicted cell location: Nucleus Positive control: Human lung cancer Recommended dilution: 40-200

The image on the left is immunohistochemistry of paraffin-embedded Human lung cancer tissue using ml164274(IRX1 Antibody) at dilution 1/35, on the right is treated with synthetic peptide. (Original magnification: ×200)