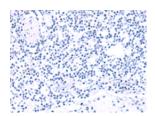

## **Immunohistochemistry**

Predicted cell location: Cytoplasm and Nucleus

Positive control: Human lung cancer Recommended dilution: 40-200

The image on the left is immunohistochemistry of paraffin-embedded Human lung cancer tissue using ml164275(IRX2 Antibody) at dilution 1/45, on the right is treated with synthetic peptide. (Original magnification: ×200)