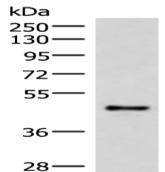

Predicted band size:49 kDa

Positive control: Mouse lung tissue lysate

Recommended dilution: 500-2000

Gel: 8%SDS-PAGE

Lysate: 40 µg

Lane: Mouse lung tissue lysate

elisakii producet Primary antibody: ml164275(IRX2 Antibody) at dilution 1/300 Secondary antibody: Goat anti rabbit IgG at 1/8000 dilution