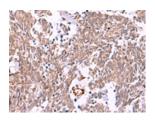

## **Immunohistochemistry**

Predicted cell location: Cytoplasm and Nucleus

Positive control: Human lung cancer Recommended dilution: 40-200

The image on the left is immunohistochemistry of paraffin-embedded Human lung cancer tissue using ml164275(IRX2 Antibody) at dilution 1/45, on the right is treated with synthetic peptide. (Original magnification: ×200)