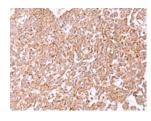

Exposure time: 2 minutes

Predicted cell location: Cytoplasm and Nucleus

Positive control: Human ovarian cancer

Recommended dilution: 40-200

The image on the left is immunohistochemistry of paraffin-embedded Human ovarian cancer tissue using ml164275(IRX2 Antibody) at dilution 1/45, on the right is treated with synthetic peptide. (Original magnification: ×200)