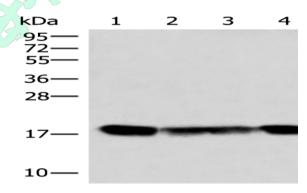

## Western blotting

Predicted band size:22 kDa

Positive control: Mouse liver tissue, HepG2, 293T and 231 cell lysates

Recommended dilution: 1000-5000

Gel: 12%SDS-PAGE

Lysate: 40 µg

Lane 1-4: Mouse liver tissue, HepG2, 293T and 231 cell lysates Primary antibody: ml164296(PEMT Antibody) at dilution 1/800

Secondary antibody: Goat anti rabbit IgG at 1/5000 dilution

Exposure time: 1 second