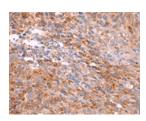

# **Immunohistochemistry**

Predicted cell location: Cytoplasm

Positive control: Human colorectal cancer

Recommended dilution: 50-300

The image on the left is immunohistochemistry of paraffinembedded Human colorectal cancer tissue using ml164296(PEMT Antibody) at dilution 1/55, on the right is treated with synthetic peptide. (Original magnification: ×200)