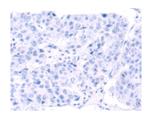

# **Immunohistochemistry**

Predicted cell location: Cytoplasm

Positive control: Human colorectal cancer

Recommended dilution: 50-300

The image on the left is immunohistochemistry of paraffinembedded Human colorectal cancer tissue using ml164296(PEMT Antibody) at dilution 1/55, on the right is treated with synthetic peptide. (Original magnification: ×200)