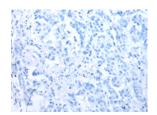

## **Immunohistochemistry**

Predicted cell location: Cytoplasm Positive control: Human breast cancer Recommended dilution: 25-100

The image on the left is immunohistochemistry of paraffin-embedded Human breast cancer tissue using ml162701(FASN Antibody) at dilution 1/35, on the right is treated with synthetic peptide. (Original magnification: ×200)