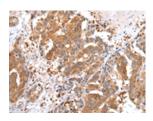

## **Immunohistochemistry**

Predicted cell location: Cytoplasm Positive control: Human breast cancer Recommended dilution: 25-100

The image on the left is immunohistochemistry of paraffin-embedded Human breast cancer tissue using ml162701(FASN Antibody) at dilution 1/35, on the right is treated with synthetic peptide. (Original magnification: ×200)