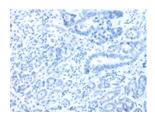

Predicted cell location: Cytoplasm Positive control: Human gastric cancer Recommended dilution: 25-100

The image on the left is immunohistochemistry of paraffin-embedded Human gastric cancer tissue using ml162702(FIGF Antibody) at dilution 1/20, on the right is treated with synthetic peptide. (Original magnification: ×200)