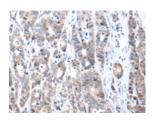

Predicted cell location: Cytoplasm Positive control: Human gastric cancer Recommended dilution: 25-100

The image on the left is immunohistochemistry of paraffin-embedded Human gastric cancer tissue using ml162702(FIGF Antibody) at dilution 1/20, on the right is treated with synthetic peptide. (Original magnification: ×200)