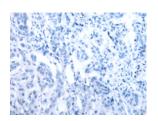

## **Immunohistochemistry**

Predicted cell location: Cytoplasm Positive control: Human breast cancer Recommended dilution: 25-100

The image on the left is immunohistochemistry of paraffin-embedded Human breast cancer tissue using ml162702(FIGF Antibody) at dilution 1/20, on the right is treated with synthetic peptide. (Original magnification: ×200)