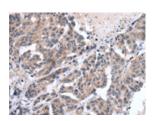

## **Immunohistochemistry**

Predicted cell location: Cytoplasm Positive control: Human breast cancer Recommended dilution: 25-100

The image on the left is immunohistochemistry of paraffin-embedded Human breast cancer tissue using ml162702(FIGF Antibody) at dilution 1/20, on the right is treated with synthetic peptide. (Original magnification: ×200)