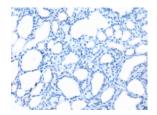

## **Immunohistochemistry**

Predicted cell location: Cytoplasm Positive control: Human thyroid cancer Recommended dilution: 20-100

The image on the left is immunohistochemistry of paraffin-embedded Human thyroid cancer tissue using ml162706(APH1A Antibody) at dilution 1/25, on the right is treated with synthetic peptide. (Original magnification: ×200)