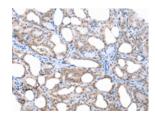

## **Immunohistochemistry**

Predicted cell location: Cytoplasm Positive control: Human thyroid cancer Recommended dilution: 20-100

The image on the left is immunohistochemistry of paraffin-embedded Human thyroid cancer tissue using ml162706(APH1A Antibody) at dilution 1/25, on the right is treated with synthetic peptide. (Original magnification: ×200)