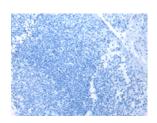

## **Immunohistochemistry**

Predicted cell location: Cell membrane

Positive control: Human tonsil Recommended dilution: 25-100

The image on the left is immunohistochemistry of paraffin-embedded Human tonsil tissue using ml162718(ADRB2 Antibody) at dilution 1/20, on the right is treated with synthetic peptide. (Original magnification: ×200)