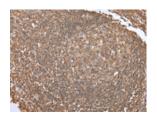

## **Immunohistochemistry**

Predicted cell location: Cell membrane

Positive control: Human tonsil Recommended dilution: 25-100

The image on the left is immunohistochemistry of paraffin-embedded Human tonsil tissue using ml162718(ADRB2 Antibody) at dilution 1/20, on the right is treated with synthetic peptide. (Original magnification: ×200)