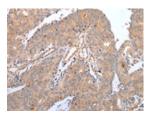

Predicted cell location: Cell membrane Positive control: Human prostate cancer

The image on the left is immunohistochemistry of paraffin-embedded Human prostate cancer tissue using ml162718(ADRB2 Antibody) at dilution 1/20, on the right is treated with synthetic peptide. (Original magnification: ×200)