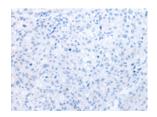

## **Immunohistochemistry**

Predicted cell location: Secreted Positive control: Human ovarian cancer

Recommended dilution: 25-100

The image on the left is immunohistochemistry of paraffin-embedded Human ovarian cancer tissue using ml162729(DEFB1 Antibody) at dilution 1/30, on the right is treated with synthetic peptide. (Original magnification: ×200)