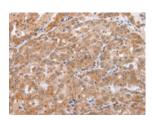

## **Immunohistochemistry**

Predicted cell location: Secreted Positive control: Human ovarian cancer

Recommended dilution: 25-100

The image on the left is immunohistochemistry of paraffin-embedded Human ovarian cancer tissue using ml162729(DEFB1 Antibody) at dilution 1/30, on the right is treated with synthetic peptide. (Original magnification: ×200)