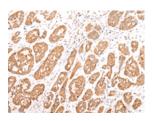

Predicted cell location: Cytoplasm

Positive control: Human esophagus cancer

Recommended dilution: 20-100

The image on the left is immunohistochemistry of paraffin-embedded Human esophagus cancer tissue using ml162764(NLRP1 Antibody) at dilution 1/20, on the right is treated with synthetic peptide. (Original magnification: ×200)