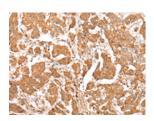

## **Immunohistochemistry**

Predicted cell location: Cytoplasm Positive control: Human breast cancer Recommended dilution: 20-100

The image on the left is immunohistochemistry of paraffin-embedded Human breast cancer tissue using ml162764(NLRP1 Antibody) at dilution 1/20, on the right is treated with synthetic peptide. (Original magnification: ×200)