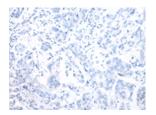

## **Immunohistochemistry**

Predicted cell location: Cytoplasm Positive control: Human breast cancer Recommended dilution: 20-100

The image on the left is immunohistochemistry of paraffin-embedded Human breast cancer tissue using ml162764(NLRP1 Antibody) at dilution 1/20, on the right is treated with synthetic peptide. (Original magnification: ×200)