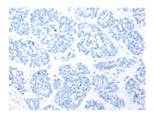

Predicted cell location: Cytoplasm

Positive control: Human esophagus cancer

Recommended dilution: 20-100

The image on the left is immunohistochemistry of paraffin-embedded Human esophagus cancer tissue using ml162764(NLRP1 Antibody) at dilution 1/20, on the right is treated with synthetic peptide. (Original magnification: ×200)