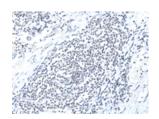

#### **Immunohistochemistry**

Predicted cell location: Cytoplasm and Nucleus

Positive control: Human gastric cancer

Recommended dilution: 25-100

The image on the left is immunohistochemistry of paraffin-embedded Human gastric cancer tissue using ml162850(BIRC7 Antibody) at dilution 1/30, on the right is treated with synthetic peptide. (Original magnification: ×200)