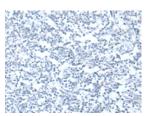

Predicted cell location: Cytoplasm and Nucleus

Positive control: Human tonsil Recommended dilution: 25-100

The image on the left is immunohistochemistry of paraffin-embedded Human tonsil tissue using ml162850(BIRC7 Antibody) at dilution 1/30, on the right is treated with synthetic peptide. (Original magnification: ×200)