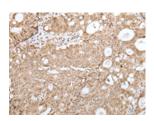

#### **Immunohistochemistry**

Predicted cell location: Cytoplasm and Nucleus

Positive control: Human gastric cancer

Recommended dilution: 25-100

The image on the left is immunohistochemistry of paraffin-embedded Human gastric cancer tissue using ml162850(BIRC7 Antibody) at dilution 1/30, on the right is treated with synthetic peptide. (Original magnification: ×200)