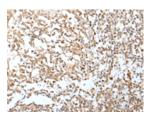

Predicted cell location: Cytoplasm and Nucleus

Positive control: Human tonsil Recommended dilution: 25-100

The image on the left is immunohistochemistry of paraffin-embedded Human tonsil tissue using ml162850(BIRC7 Antibody) at dilution 1/30, on the right is treated with synthetic peptide. (Original magnification: ×200)