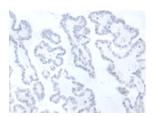

Predicted cell location: Cytoplasm or Nucleus Positive control: Human thyroid cancer

Recommended dilution: 25-100

The image on the left is immunohistochemistry of paraffin-embedded Human thyroid cancer tissue using ml162899(GLI3 Antibody) at dilution 1/25, on the right is treated with synthetic peptide. (Original magnification: ×200)