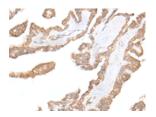

Predicted cell location: Cytoplasm or Nucleus Positive control: Human thyroid cancer

Recommended dilution: 25-100

The image on the left is immunohistochemistry of paraffin-embedded Human thyroid cancer tissue using ml162899(GLI3 Antibody) at dilution 1/25, on the right is treated with synthetic peptide. (Original magnification: ×200)