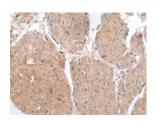

## **Immunohistochemistry**

Predicted cell location: Cytoplasm or Nucleus

Positive control: Human liver cancer Recommended dilution: 25-100

The image on the left is immunohistochemistry of paraffin-embedded Human liver cancer tissue using ml162899(GLI3 Antibody) at dilution 1/25, on the right is treated with synthetic peptide. (Original magnification: ×200)