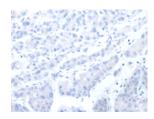

## **Immunohistochemistry**

Predicted cell location: Cytoplasm or Nucleus

Positive control: Human liver cancer Recommended dilution: 25-100

The image on the left is immunohistochemistry of paraffin-embedded Human liver cancer tissue using ml162899(GLI3 Antibody) at dilution 1/25, on the right is treated with synthetic peptide. (Original magnification: ×200)