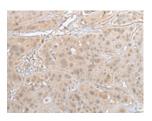

Predicted cell location: Nucleus

Positive control: Human esophagus cancer

Recommended dilution: 20-100

The image on the left is immunohistochemistry of paraffin-embedded Human esophagus cancer tissue using ml162928(HOXD3 Antibody) at dilution 1/25, on the right is treated with synthetic peptide. (Original magnification: ×200)