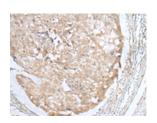

## **Immunohistochemistry**

Predicted cell location: Nucleus Positive control: Human lung cancer Recommended dilution: 20-100

The image on the left is immunohistochemistry of paraffin-embedded Human lung cancer tissue using ml162928(HOXD3 Antibody) at dilution 1/25, on the right is treated with synthetic peptide. (Original magnification: ×200)