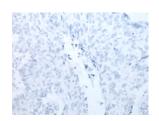

## **Immunohistochemistry**

Predicted cell location: Nucleus Positive control: Human lung cancer Recommended dilution: 20-100

The image on the left is immunohistochemistry of paraffin-embedded Human lung cancer tissue using ml162928(HOXD3 Antibody) at dilution 1/25, on the right is treated with synthetic peptide. (Original magnification: ×200)