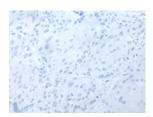

Predicted cell location: Nucleus

Positive control: Human esophagus cancer

Recommended dilution: 20-100

The image on the left is immunohistochemistry of paraffin-embedded Human esophagus cancer tissue using ml162928(HOXD3 Antibody) at dilution 1/25, on the right is treated with synthetic peptide. (Original magnification: ×200)