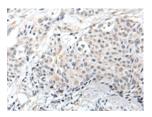

## **Immunohistochemistry**

Predicted cell location: Cell membrane and Secreted

Positive control: Human tonsil Recommended dilution: 25-100

The image on the left is immunohistochemistry of paraffin-embedded Human tonsil tissue using ml162940(NRG1 Antibody) at dilution 1/20, on the right is treated with synthetic peptide. (Original magnification: ×200)