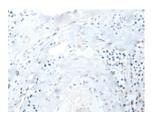

Recommended dilution: 25-100

The image on the left is immunohistochemistry of paraffin-embedded Human prostate cancer tissue using ml162940(NRG1 Antibody) at dilution 1/20, on the right is treated with synthetic peptide. (Original magnification: ×200)