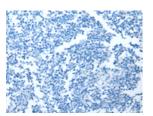

Predicted cell location: Cytoplasm and Cell membrane

Positive control: Human tonsil Recommended dilution: 25-100

The image on the left is immunohistochemistry of paraffin-embedded Human tonsil tissue using ml162943(SLC16A6 Antibody) at dilution 1/20, on the right is treated with synthetic peptide. (Original magnification: ×200)