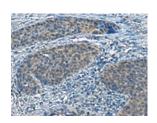

## **Immunohistochemistry**

Predicted cell location: Cytoplasm and Cell membrane

Positive control: Human cervical cancer

Recommended dilution: 25-100

The image on the left is immunohistochemistry of paraffin-embedded Human cervical cancer tissue using ml162943(SLC16A6 Antibody) at dilution 1/20, on the right is treated with synthetic peptide. (Original magnification: ×200)