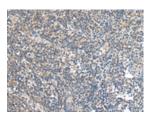

Predicted cell location: Cytoplasm and Cell membrane

Positive control: Human tonsil Recommended dilution: 25-100

The image on the left is immunohistochemistry of paraffin-embedded Human tonsil tissue using ml162943(SLC16A6 Antibody) at dilution 1/20, on the right is treated with synthetic peptide. (Original magnification: ×200)