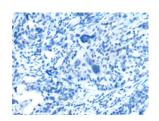

## **Immunohistochemistry**

Predicted cell location: Cytoplasm and Cell membrane

Positive control: Human cervical cancer

Recommended dilution: 25-100

The image on the left is immunohistochemistry of paraffin-embedded Human cervical cancer tissue using ml162943(SLC16A6 Antibody) at dilution 1/20, on the right is treated with synthetic peptide. (Original magnification: ×200)