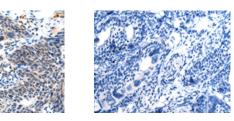

## Applications Immunohistochemistry

ELISA

Predicted cell location: Cytoplasm Positive control: Human cervical cancer Recommended dilution: 25-100

The image on the left is immunohistochemistry of paraffin-embedded Human cervical cancer tissue using ml162947(ALS2CL Antibody) at dilution 1/20, on the right is treated with synthetic peptide. (Original magnification: ×200)