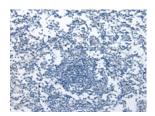

Predicted cell location: Cytoplasm Positive control: Human tonsil Recommended dilution: 25-100

The image on the left is immunohistochemistry of paraffin-embedded Human tonsil tissue using ml162947(ALS2CL Antibody) at dilution 1/20, on the right is treated with synthetic peptide. (Original magnification: ×200)