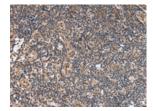

Predicted cell location: Cytoplasm Positive control: Human tonsil Recommended dilution: 25-100

The image on the left is immunohistochemistry of paraffin-embedded Human tonsil tissue using ml162947(ALS2CL Antibody) at dilution 1/20, on the right is treated with synthetic peptide. (Original magnification: ×200)