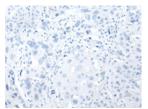

## Applications Immunohistochemistry

Predicted cell location: Nucleus and Cytoplasm Positive control: Human esophagus cancer Recommended dilution: 25-100

The image on the left is immunohistochemistry of paraffin-embedded Human esophagus cancer tissue using ml162980(HOXB7 Antibody) at dilution 1/25, on the right is treated with synthetic peptide. (Original magnification: ×200)