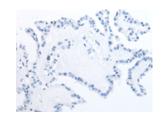

## ELISA

Recommended dilution: 5000-10000

Predicted cell location: Nucleus and Cytoplasm Positive control: Human thyroid cancer Recommended dilution: 25-100

The image on the left is immunohistochemistry of paraffin-embedded Human thyroid cancer tissue using ml162980(HOXB7 Antibody) at dilution 1/25, on the right is treated with synthetic peptide. (Original magnification: ×200)