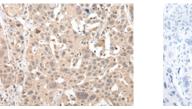

## Applications Immunohistochemistry

Predicted cell location: Nucleus and Cytoplasm Positive control: Human esophagus cancer Recommended dilution: 25-100

The image on the left is immunohistochemistry of paraffin-embedded Human esophagus cancer tissue using ml162980(HOXB7 Antibody) at dilution 1/25, on the right is treated with synthetic peptide. (Original magnification: ×200)