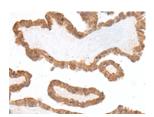

## ELISA

Recommended dilution: 5000-10000

Predicted cell location: Nucleus and Cytoplasm Positive control: Human thyroid cancer Recommended dilution: 25-100

The image on the left is immunohistochemistry of paraffin-embedded Human thyroid cancer tissue using ml162980(HOXB7 Antibody) at dilution 1/25, on the right is treated with synthetic peptide. (Original magnification: ×200)