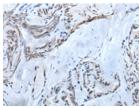

ELISA

Recommended dilution: 5000-10000

Predicted cell location: Nucleus Positive control: Human thyroid cancer Recommended dilution: 25-100

The image on the left is immunohistochemistry of paraffin-embedded Human thyroid cancer tissue using ml163021(HOXD12 Antibody) at dilution 1/30, on the right is treated with synthetic peptide. (Original magnification: ×200)