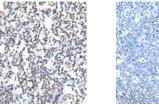

## Applications Immunohistochemistry

Predicted cell location: Nucleus Positive control: Human tonsil Recommended dilution: 25-100

The image on the left is immunohistochemistry of paraffin-embedded Human tonsil tissue using ml163021(HOXD12 Antibody) at dilution 1/30, on the right is treated with synthetic peptide. (Original magnification: ×200)