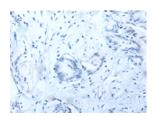

ELISA

Recommended dilution: 5000-10000

Predicted cell location: Nucleus Positive control: Human thyroid cancer Recommended dilution: 25-100

The image on the left is immunohistochemistry of paraffin-embedded Human thyroid cancer tissue using ml163021(HOXD12 Antibody) at dilution 1/30, on the right is treated with synthetic peptide. (Original magnification: ×200)