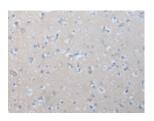

Predicted cell location: Cytoplasm Positive control: Human brain Recommended dilution: 25-100

The image on the left is immunohistochemistry of paraffin-embedded Human brain tissue using ml163038(IGF2BP3 Antibody) at dilution 1/25, on the right is treated with synthetic peptide. (Original magnification: ×200)