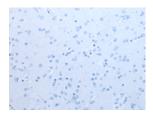

Predicted cell location: Cytoplasm Positive control: Human brain Recommended dilution: 25-100

The image on the left is immunohistochemistry of paraffin-embedded Human brain tissue using ml163038(IGF2BP3 Antibody) at dilution 1/25, on the right is treated with synthetic peptide. (Original magnification: ×200)