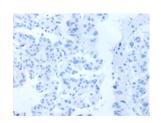

## **Immunohistochemistry**

Predicted cell location: Cytoplasm Positive control: Human liver cancer Recommended dilution: 25-100

The image on the left is immunohistochemistry of paraffin-embedded Human liver cancer tissue using ml163038(IGF2BP3 Antibody) at dilution 1/25, on the right is treated with synthetic peptide. (Original magnification: ×200)