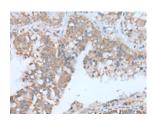

## **Immunohistochemistry**

Predicted cell location: Cytoplasm Positive control: Human liver cancer Recommended dilution: 25-100

The image on the left is immunohistochemistry of paraffin-embedded Human liver cancer tissue using ml163038(IGF2BP3 Antibody) at dilution 1/25, on the right is treated with synthetic peptide. (Original magnification: ×200)