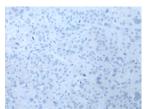

## **Immunohistochemistry**

Predicted cell location: Cell membrane Positive control: Human esophagus cancer

Recommended dilution: 25-100

The image on the left is immunohistochemistry of paraffin-embedded Human esophagus cancer tissue using ml163084(LHCGR Antibody) at dilution 1/20, on the right is treated with synthetic peptide. (Original magnification: ×200)