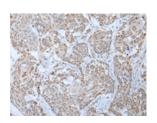

## **Immunohistochemistry**

Predicted cell location: Cell membrane Positive control: Human esophagus cancer

Recommended dilution: 25-100

The image on the left is immunohistochemistry of paraffin-embedded Human esophagus cancer tissue using ml163084(LHCGR Antibody) at dilution 1/20, on the right is treated with synthetic peptide. (Original magnification: ×200)