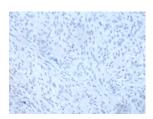

Predicted cell location: Cell membrane Positive control: Human lung cancer Recommended dilution: 25-100

The image on the left is immunohistochemistry of paraffin-embedded Human lung cancer tissue using ml163084(LHCGR Antibody) at dilution 1/20, on the right is treated with synthetic peptide. (Original magnification: ×200)