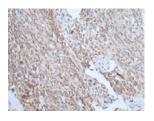

Predicted cell location: Cell membrane Positive control: Human lung cancer Recommended dilution: 25-100

The image on the left is immunohistochemistry of paraffin-embedded Human lung cancer tissue using ml163084(LHCGR Antibody) at dilution 1/20, on the right is treated with synthetic peptide. (Original magnification: ×200)