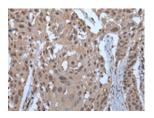

ELISA

Recommended dilution: 5000-10000

Predicted cell location: Nucleus Positive control: Human esophagus cancer Recommended dilution: 30-150

The image on the left is immunohistochemistry of paraffin-embedded Human esophagus cancer tissue using ml163148(ZNF787 Antibody) at dilution 1/45, on the right is treated with synthetic peptide. (Original magnification: ×200)