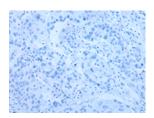

ELISA

Recommended dilution: 5000-10000

Predicted cell location: Nucleus Positive control: Human esophagus cancer Recommended dilution: 30-150

The image on the left is immunohistochemistry of paraffin-embedded Human esophagus cancer tissue using ml163148(ZNF787 Antibody) at dilution 1/45, on the right is treated with synthetic peptide. (Original magnification: ×200)