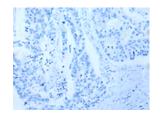

## Applications Immunohistochemistry

Predicted cell location: Nucleus Positive control: Human colorectal cancer Recommended dilution: 30-150

The image on the left is immunohistochemistry of paraffin-embedded Human colorectal cancer tissue using ml163148(ZNF787 Antibody) at dilution 1/45, on the right is treated with synthetic peptide. (Original magnification: ×200)