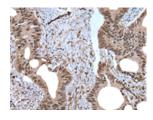

## Applications Immunohistochemistry

Predicted cell location: Nucleus Positive control: Human colorectal cancer Recommended dilution: 30-150

The image on the left is immunohistochemistry of paraffin-embedded Human colorectal cancer tissue using ml163148(ZNF787 Antibody) at dilution 1/45, on the right is treated with synthetic peptide. (Original magnification: ×200)